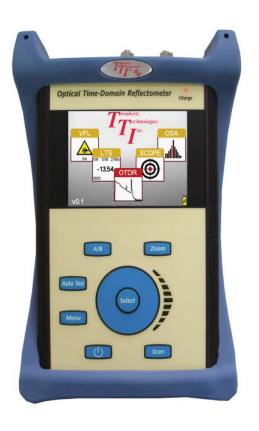

# FTE-7800

### **Dual Wave OTDR** with 8 Channel CWDM Analyzer

■he FTE-7800 is a true multi-tasker with all the features and applications found in much higher priced test equipment. **This** is a dual wavelength OTDR, Eight Channel CWDM Channel Analyzer, Stable Light Broadband Power Source. Meter. Visual Fault Locator and Video Inspections Scope (probe not included) all in one handheld unit.

#### FTE-7800 Features:

- Video Inspection System
- Power Meter with Stable Light Source
- Visible Fault Locator
- Rugged Case w/Impact Resistant Boot Event Table with Pass/Fail Feature
- Easy Operation with Help Mode
- 4" Color Display
- Long Battery Life
- USB/PC and USB Flash ports
- Instant On
- Light Weight Rugged Enclosure
- Cert-Soft Software Suite